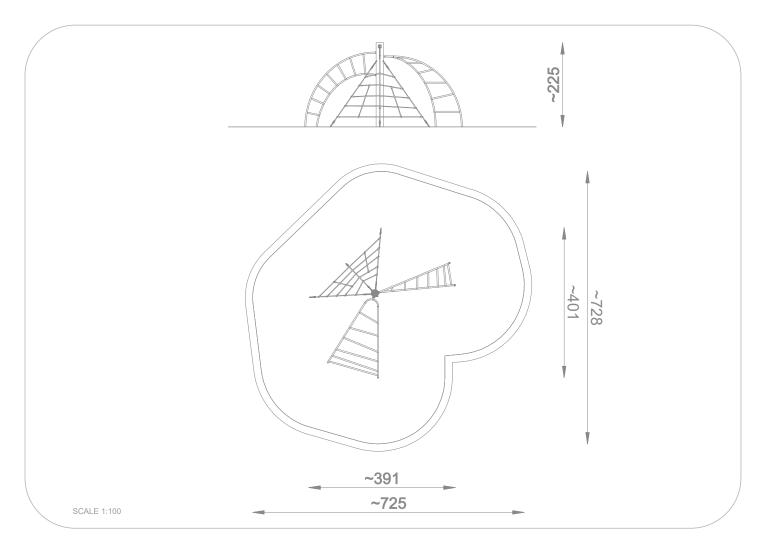

## INFORMATION ABOUT THE PRODUCT

| Dimensions                                                                                                                      | ca. 391 x 401 cm |  |
|---------------------------------------------------------------------------------------------------------------------------------|------------------|--|
| Safety zone                                                                                                                     | ca. 725 x 728 cm |  |
| Overall height                                                                                                                  | ca. 225 cm       |  |
| Free fall height                                                                                                                | ca. 200 cm       |  |
| Amount of users                                                                                                                 | 7 persons        |  |
| Product complies with EN 1176-1:2017-12                                                                                         | YES              |  |
| Availability of spare parts                                                                                                     | YES              |  |
| Age range                                                                                                                       | 3-12             |  |
| According to EN 1176-12017-12 norm, the product requires applying a safety surface according to the product's free fall height. |                  |  |